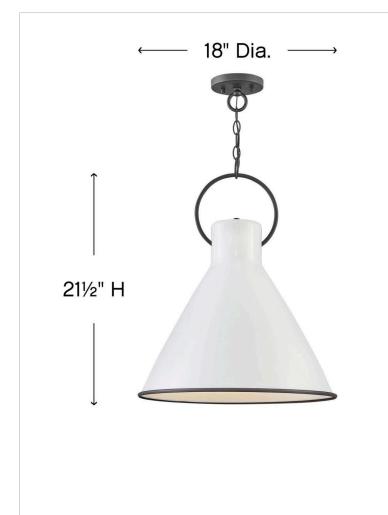

# 3555PT

MEDIUM PENDANT

The profile is simple, hardworking and meant to reflect the farmhouse style it complements so well. A metal shade in Polished White or Aged Zinc, both feature a bottom ring and an oversized loop in Black. Wiring is threaded through the loop, instead of being exposed, which ensures the look remains clean, casual and tasteful.

### DIMENSIONS

| WIDTH:  | 18"   |
|---------|-------|
| HEIGHT: | 21.5" |
| WEIGHT: | 7lb   |

٦

| LIGHT SOURCE  |             |
|---------------|-------------|
| LIGHT SOURCE: | Socket      |
| WATTAGE:      | 1-100w Med. |
| VOLTAGE:      | 120v        |

| MOUNTING   |          |
|------------|----------|
| CANOPY:    | 5" Dia.  |
| LEAD WIRE: | 1 X 120" |

| SHIPPING       | ]    |
|----------------|------|
| CARTON LENGTH: | 21   |
| CARTON WIDTH:  | 21   |
| CARTON HEIGHT: | 20   |
| CARTON WEIGHT: | 10.3 |