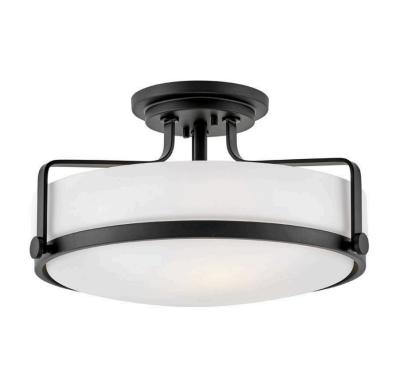

## LARGE SEMI-FLUSH MOUNT

Harper's sleek, retro design elevates the traditional flush mount with a unique clear seedy glass or etched opal bound by a prominent metal ring and decorative knobs available in five finishes.

| DETAILS   |             |
|-----------|-------------|
| FINISH:   | Black       |
| MATERIAL: | Steel       |
| GLASS:    | Etched Opal |

| DIMENSIONS |       |
|------------|-------|
| WIDTH:     | 18"   |
| HEIGHT:    | 10"   |
| WEIGHT:    | 8.5lb |

| LIGHT SOURCE  |             |
|---------------|-------------|
| LIGHT SOURCE: | Socket      |
| WATTAGE:      | 3-100w Med. |
| VOLTAGE:      | 120v        |

| MOUNTING |         |
|----------|---------|
| CANOPY:  | 7" Dia. |