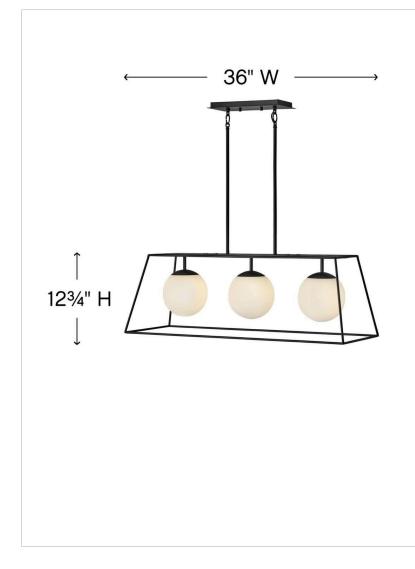

| DETAILS   |             |
|-----------|-------------|
| FINISH:   | Black       |
| MATERIAL: | Steel       |
| GLASS:    | Etched Opal |

| DIMENSIONS |        |
|------------|--------|
| WIDTH:     | 36"    |
| HEIGHT:    | 12.8"  |
| DEPTH:     | 13     |
| WEIGHT:    | 13.5lb |