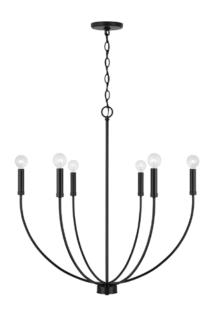

## **ANSLEY 6 LIGHT CHANDELIER**

Matte Black UPC: 841740176583

Available Finishes: AD (Aged Brass), BN (Brushed Nickel), MB

(Matte Black)

| JOB/LOCATION: |
|---------------|
| QUANTITY:     |
| NOTES:        |
|               |
|               |

### **DIMENSIONS**

Fixture Dimensions: 30.25"W x 29.5"H

Fixture Weight: 6.25 lbs.

Max. Hanging Height: 155.5"

Min. Hanging Height: 33.5"

120" Chain; 144" Wire

Canopy: 5"W x 0.75"H