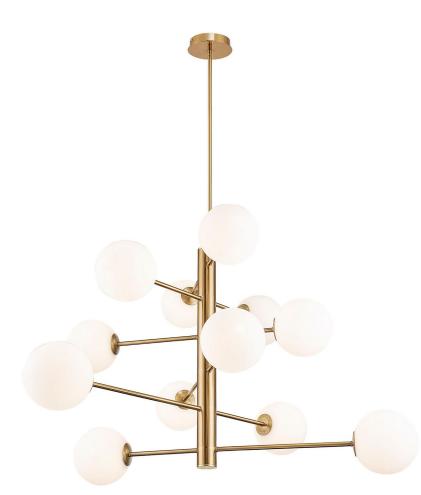

## AC11768BR

SINCE · DEPUIS 1955

ADT(

The Aurelia Collection is defined by its contemporary allure, featuring a warm brushed brass frame. Each arm of the chandelier is adorned with beautiful spherical white glassware, creating a visually striking contrast and emitting a soft, inviting illumination. This collection seamlessly marries sleek design with a warm aesthetic, making it a stylish and captivating addition to any space. 12 light chandelier shown. (height adjustable via extra rods included)