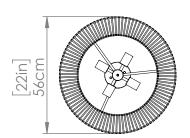

#### **DIMENSIONS**

Length / Ø: 22<sup>1</sup>/<sub>4</sub>" Width: N/A Height: 13<sup>3</sup>/<sub>4</sub>" Depth: N/A

Minimum Height: 18½" Maximum Height: 54½"