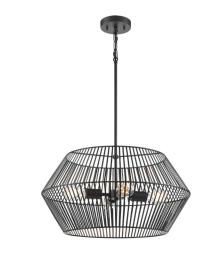

## SKU DVP44505

## **FINISH OPTIONS**

Ebony Matte White

#### **DIMENSIONS**

Length / Ø: 22<sup>1</sup>/<sub>4</sub>" Width: N/A Height: 13<sup>3</sup>/<sub>4</sub>" Depth: N/A

Minimum Height: 18½" Maximum Height: 54½"

#### **LAMPING**

Number of Sockets: 4

Wattage: 70W

**Socket Type:** Medium Base (E26) **Socket Orientation:** Sideways **Lamp Confinement:** Mostly Open

Voltage: 120V Dimmable: Yes Bulbs Not Included

# PIPE / CHAIN / CORD INFORMATION

Pipe/Chain Kit Included: Yes, pipe

Pipe Information: 40" Chain Information: N/A Wire/Cord Information: N/A Max Sloped Ceiling Angle: 90°

### ADDITIONAL INFORMATION

Wall and Ceiling Mountable: N/A Up and Down Mountable: N/A

Location Certification: Dry Locations Only

**ADA Compliant:** N/A