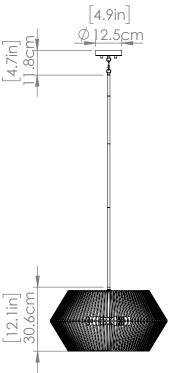

#### **DIMENSIONS**

Length / Ø: 22<sup>1</sup>/<sub>4</sub>" Width: N/A Height: 13<sup>3</sup>/<sub>4</sub>" Depth: N/A

Minimum Height: 18½" Maximum Height: 54½"

# PIPE / CHAIN / CORD INFORMATION

Pipe/Chain Kit Included: Yes, pipe

Pipe Information: 40" Chain Information: N/A Wire/Cord Information: N/A Max Sloped Ceiling Angle: 90°