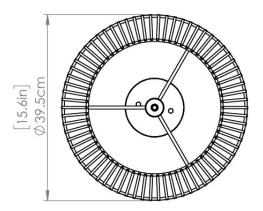

#### DIMENSIONS

Length / Ø: 15.75" Width: N/A" Height: 13.5" Depth: N/A" Minimum Height: 13.5" Maximum Height: 13.5"