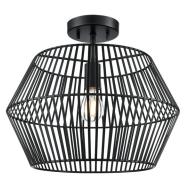

# LADYSMITH



# SKU | DVP44512

#### **FINISH OPTIONS**

Ebony Matte White



#### DIMENSIONS

Length / Ø: 15.75" Width: N/A" Height: 13.5" Depth: N/A" Minimum Height: 13.5" Maximum Height: 13.5"

### LAMPING

Number of Sockets: 1 Wattage of Individual Socket: 70W Socket Type: Medium Base (E26) Socket Orientation: Down Lamp Confinement: Mostly Open Voltage: 120V Dimmable: Yes Bulbs Not Included

# PIPE / CHAIN / CORD INFORMATION

Pipe/Chain Kit Included: N/A Pipe Information: N/A Chain Information: N/A Wire/Cord Information: 8" Max Sloped Ceiling Angle: N/A

## ADDITIONAL INFORMATION

Wall and Ceiling Mountable: No Up and Down Mountable: Down Only Location Certification: Dry Locations Only ADA Compliant: N/A