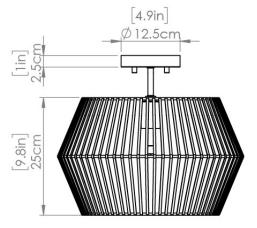

#### DIMENSIONS

Length / Ø: 15.75" Width: N/A" Height: 13.5" Depth: N/A" Minimum Height: 13.5" Maximum Height: 13.5"

# PIPE / CHAIN / CORD INFORMATION

Pipe/Chain Kit Included: N/A Pipe Information: N/A Chain Information: N/A Wire/Cord Information: 8" Max Sloped Ceiling Angle: N/A