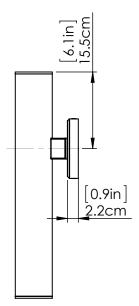

#### DIMENSIONS

Length / Ø: 4.75" Width: N/A" Height: 18" Depth: 5" Minimum Height: 18" Maximum Height: 18"