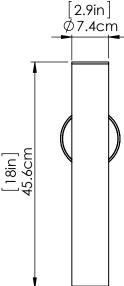

#### DIMENSIONS

Length / Ø: 4.75" Width: N/A" Height: 18" Depth: 5" Minimum Height: 18" Maximum Height: 18"