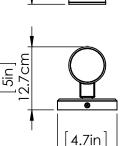

#### DIMENSIONS

Length / Ø: 4.75" Width: N/A" Height: 18" Depth: 5" Minimum Height: 18" Maximum Height: 18"