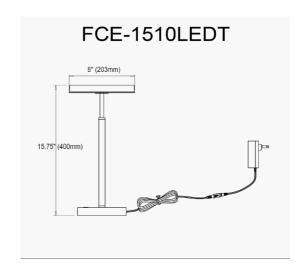

10W Table Lamp, Sandy Black w/ White Acrylic Diffuser

| Height               | 15.75"                       |
|----------------------|------------------------------|
| Width/Length         | 8''                          |
| Depth                | 8''                          |
| Weight               | 4 lbs                        |
|                      |                              |
| <b>Body Material</b> | Metal                        |
| Finish/Color         | Sandy Black                  |
| Type of Finish       | Painted                      |
|                      |                              |
| Light Qty            | 1                            |
| Light Base           | LED                          |
| Light Max Watt       | 10                           |
| Light Inc            | Yes                          |
| Light Lumens         | 1240(initial) 800(delivered) |
| Light CRI            | 90+                          |
| Light CCT            | 3000K                        |
| Light Life           | 30000 Hours                  |

| Dimmable                   | Dimmable                                  |
|----------------------------|-------------------------------------------|
| LED Compatible             | Integrated LED                            |
| Total Wattage              | 10W                                       |
|                            |                                           |
|                            |                                           |
| Second Material            | Acrylic                                   |
| Second Finish/Color        | White                                     |
| Second Type of Finish      | Frosted                                   |
| second Type of Fillish     | TTUSTEU                                   |
| Second Type of Fillish     | Trosteu                                   |
| Rated For                  | Dry Location                              |
| ,,                         |                                           |
| Rated For                  | Dry Location                              |
| Rated For                  | Dry Location                              |
| Rated For<br>Voltage       | Dry Location<br>120V                      |
| Rated For Voltage Approval | Dry Location<br>120V<br>cUL or equivalent |