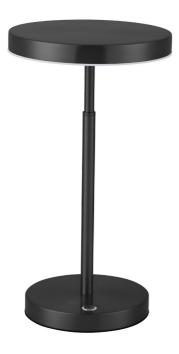

10W Table Lamp, Sandy Black w/ White Acrylic Diffuser

| Height               | 15.75"                       |
|----------------------|------------------------------|
| Width/Length         | 8''                          |
| Depth                | 8''                          |
| Weight               | 4 lbs                        |
|                      |                              |
| <b>Body Material</b> | Metal                        |
| Finish/Color         | Sandy Black                  |
| Type of Finish       | Painted                      |
|                      |                              |
| Light Qty            | 1                            |
| Light Base           | LED                          |
| Light Max Watt       | 10                           |
| Light Inc            | Yes                          |
| Light Lumens         | 1240(initial) 800(delivered) |
| Light CRI            | 90+                          |
| Light CCT            | 3000K                        |
| Light Life           | 30000 Hours                  |

| Dimmable                   | Dimmable                                  |
|----------------------------|-------------------------------------------|
| LED Compatible             | Integrated LED                            |
| Total Wattage              | 10W                                       |
|                            |                                           |
|                            |                                           |
| Second Material            | Acrylic                                   |
| Second Finish/Color        | White                                     |
| Second Type of Finish      | Frosted                                   |
| second Type of Fillish     | TTUSTEU                                   |
| Second Type of Fillish     | Trosteu                                   |
| Rated For                  | Dry Location                              |
| ,,                         |                                           |
| Rated For                  | Dry Location                              |
| Rated For                  | Dry Location                              |
| Rated For<br>Voltage       | Dry Location<br>120V                      |
| Rated For Voltage Approval | Dry Location<br>120V<br>cUL or equivalent |