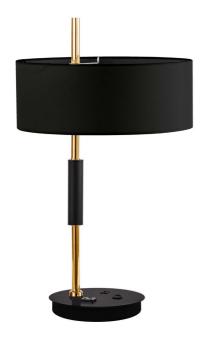

1 Light Incandescent Table Lamp, Matte Black & Aged Brass w/ BK Shade

| Height                       | 26.5"         |
|------------------------------|---------------|
| Width/Length                 | 14''          |
| Depth                        | 14''          |
| Weight                       | 8 lbs         |
|                              |               |
| <b>Body Material</b>         | Metal         |
| Finish/Color                 | Aged Brass    |
| Type of Finish               | Electroplated |
|                              |               |
| Link Oto                     | 4             |
| Light Qty                    | 1             |
| Light Qty Light Base         | E26           |
|                              |               |
| Light Base                   | E26           |
| Light Base<br>Light Max Watt | E26<br>100    |
| Light Base<br>Light Max Watt | E26<br>100    |

| Dimmable            | Not Dimmable      |
|---------------------|-------------------|
| LED Compatible      | LED Compatible    |
| Total Wattage       | 100W              |
|                     |                   |
|                     |                   |
| Second Material     | Fabric            |
| Second Finish/Color | Black             |
|                     |                   |
|                     |                   |
| Rated For           | Dry Location      |
| Voltage             | 120V              |
|                     |                   |
| Approval            | cUL or equivalent |
| Warranty            | 1 Year Limited    |
| Install Position    | Table             |