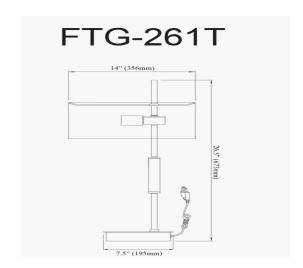

1 Light Incandescent Table Lamp, Matte Black & Aged Brass w/ BK Shade

| Height                       | 26.5"         |
|------------------------------|---------------|
| Width/Length                 | 14''          |
| Depth                        | 14''          |
| Weight                       | 8 lbs         |
|                              |               |
| <b>Body Material</b>         | Metal         |
| Finish/Color                 | Aged Brass    |
| Type of Finish               | Electroplated |
|                              |               |
| Link Oto                     | 4             |
| Light Qty                    | 1             |
| Light Qty Light Base         | E26           |
|                              |               |
| Light Base                   | E26           |
| Light Base<br>Light Max Watt | E26<br>100    |
| Light Base<br>Light Max Watt | E26<br>100    |