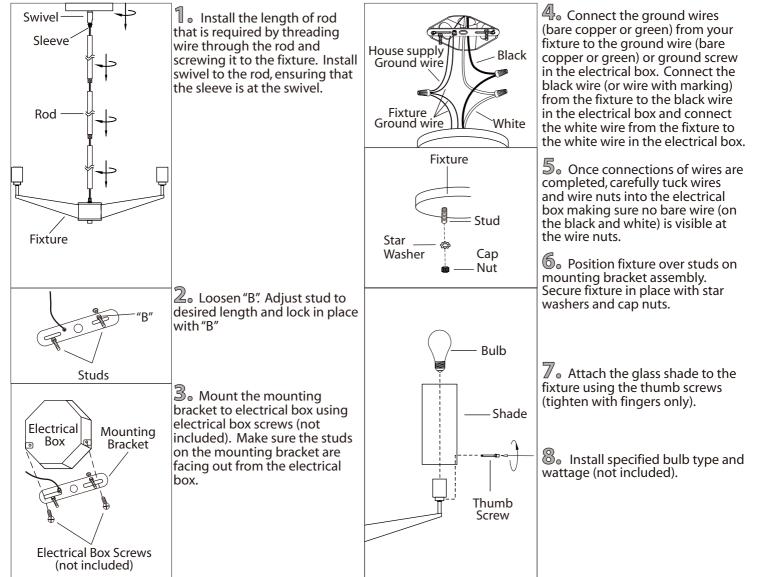

## CHANDELIER



QUESTIONS OR CONCERNS CONTACT AT: 1-800-265-1833 (English) / 1-800-567-2513 (French) Monday through Friday 8:00 AM to 5:00 PM E.S.T.





## **SAFETY PRECAUTIONS:**

**1.TURN OFF ELECTRICAL POWER BEFORE STARTING INSTALLATION OF LIGHT FIXTURE.** 

- 2. THIS PRODUCT MUST BE INSTALLED IN ACCORDANCE WITH THE APPLICABLE INSTALLATION CODE BY A PERSON FAMILIAR WITH THE CONSTRUCTION AND OPERATION OF THE PRODUCT AND THE HAZARDS INVOLVED.
- 3. CONNECT THE GROUND WIRES (BARE COPPER OR GREEN) FROM YOUR FIXTURE TO THE GROUND WIRE (BARE COPPER OR GREEN) OR GROUND SCREW IN THE ELECTRICAL BOX.
- 4. TO CLEAN THE FIXTURE, TURN OFF THE POWER, WAIT FOR IT TO COOL, AND WIPE THE FIXTURE WITH A CLEAN, SOFT CLOTH.

NOTE: Product may not look exactly as shown in figures.

## **INSTALLATION:**