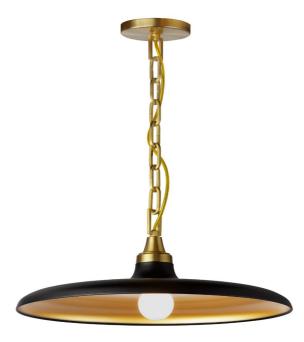

## QTN-181P-MB-AGB - Quentin 1LT Incand Pendant, AGB w/ MB & GLD Shade

1 Light Incandescent Pendant Aged Brass with Matte Black & Gold Shade

| Height                  | 7"          |
|-------------------------|-------------|
| Width/Length            | 18''        |
| Depth                   | 18''        |
| Weight                  | 4 lbs       |
|                         |             |
| Body Material           | Metal       |
| Finish/Color            | Matte Black |
| Type of Finish          | Painted     |
|                         |             |
|                         |             |
| Light Qty               | 1           |
| Light Qty<br>Light Base | 1<br>E26    |
| <b>v</b> • 1            | _           |
| Light Base              | E26         |