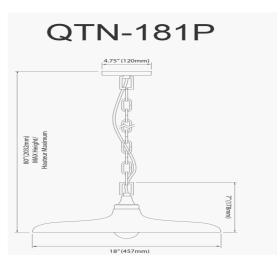

## QTN-181P-MB-AGB - Quentin 1LT Incand Pendant, AGB w/ MB & GLD Shade

1 Light Incandescent Pendant Aged Brass with Matte Black & Gold Shade

| Height                  | 7"          |
|-------------------------|-------------|
| Width/Length            | 18''        |
| Depth                   | 18''        |
| Weight                  | 4 lbs       |
|                         |             |
| Body Material           | Metal       |
| Finish/Color            | Matte Black |
| Type of Finish          | Painted     |
|                         |             |
|                         |             |
| Light Qty               | 1           |
| Light Qty<br>Light Base | 1<br>E26    |
| <b>v</b> • 1            | _           |
| Light Base              | E26         |