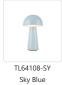

## **ASHER** TL64108

#### **DESCRIPTION**

Meet Asher: Your rechargeable companion with a touch of mid-century charm. Embrace the sleek mushroom silhouette, powered by integrated LED technology. With a palette of vibrant hues to choose from, Asher effortlessly elevates any space. Illuminate your world, stylishly portable with Asher.

- Rechargeable table lamp (charger included)
- Integrated LED, no need for bulbs
- Tap to dim feature
- 5 Hours of illumination on 100% brightness
- Finish options: Sage Green, Cream, Sky Blue, Navy Blue, and Black