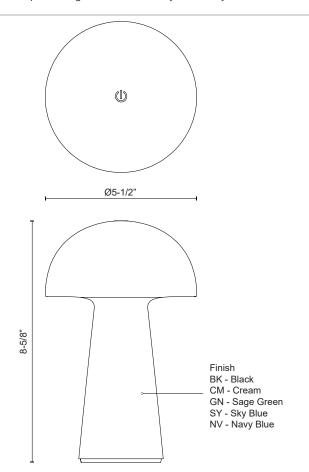

### **SPECIFICATION DETAILS**

| Fixture Dimensions     | D5-1/2" x H8-5/8"                                          |
|------------------------|------------------------------------------------------------|
| Light Source           | LED                                                        |
| Wattage                | 3W                                                         |
| Total Lumens           | 200lm                                                      |
| Delivered Lumens       | BK-110lm*; CM-125lm*; GN-110lm*; NV-110lm*; SY-120lm*;     |
| Voltage                | LI-Battery                                                 |
| Color Temperature      | 2700K                                                      |
| CRI (Ra)               | 90CRI                                                      |
| Optional Color Temps   | 2700K - 5000K Available, Minimum Order Quantities<br>Apply |
| Dimming                | 3-Step Touch Dimmer                                        |
| Diffuser Details       | Frosted Acrylic Lens                                       |
| Shade Details          | Polymeric Shade                                            |
| Location               | Dry                                                        |
| Illumination Direction | Down                                                       |
| Material               | Polymeric                                                  |
| Paint Finish           | BK01; CM; GN; NV; SY;                                      |