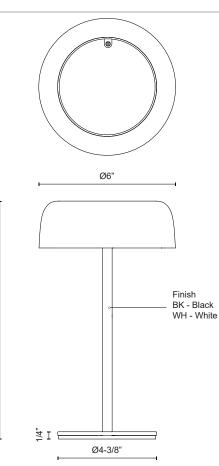

## SPECIFICATION DETAILS

Black

| Fixture Dimensions     | D6" x H10-1/2"                                             |
|------------------------|------------------------------------------------------------|
| Light Source           | LED                                                        |
| Wattage                | 3W                                                         |
| Total Lumens           | 245lm                                                      |
| Delivered Lumens       | 180lm*                                                     |
| Voltage                | LI-Battery                                                 |
| Color Temperature      | 2700К                                                      |
| CRI (Ra)               | 90CRI                                                      |
| Optional Color Temps   | 2700K - 5000K Available, Minimum Order Quantities<br>Apply |
| Dimming                | Touch dimmer                                               |
| Diffuser Details       | Ribbed Polymeric Diffuser                                  |
| Shade Details          | Clear Polymeric Shade                                      |
| Location               | Dry                                                        |
| Illumination Direction | Omni-directional                                           |
| Base Dimensions        | D4-3/8" x H1/4"                                            |
| Material               | Steel + Acrylic                                            |
|                        |                                                            |

- Rechargeable table lamp (charger included)
- Integrated LED, no need for bulbs
- Hold to dim feature

10-1/2"

- 5 Hours of illumination on 100% brightness
- Finish options: White or Matte Black