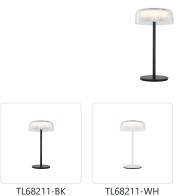

## DESCRIPTION

Brilla brings brilliance and convenience together seamlessly. Adorned with a ribbed acrylic shade reminiscent of glistening crystals, it exudes sophistication in every glow. Available with sleek black or white hardware accents, this rechargeable lamp is your versatile beacon of style.

- Rechargeable table lamp (charger included)
- Integrated LED, no need for bulbs
- Hold to dim feature

10-1/2"

- 5 Hours of illumination on 100% brightness
- Finish options: White or Matte Black