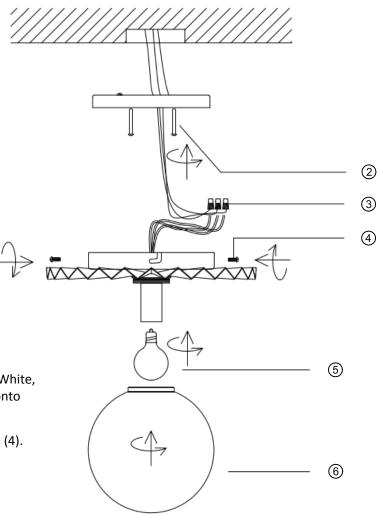

2 Insert masonry plugs into mounting surface.

- Fit mounting bracket onto mounting surface with self-tapping screws (2).
- Connect wires (3) according to colour (White to White, Black to Black). Connect all earth plug together onto the crossbar with green, screw to tight.
- **5** Fit ceiling plate onto mounting bracket with nuts (4).
- 6 Install bulb (5) (not included) onto lampholder.
- Fit shade (6) onto lampholder.
- Reconnect power.